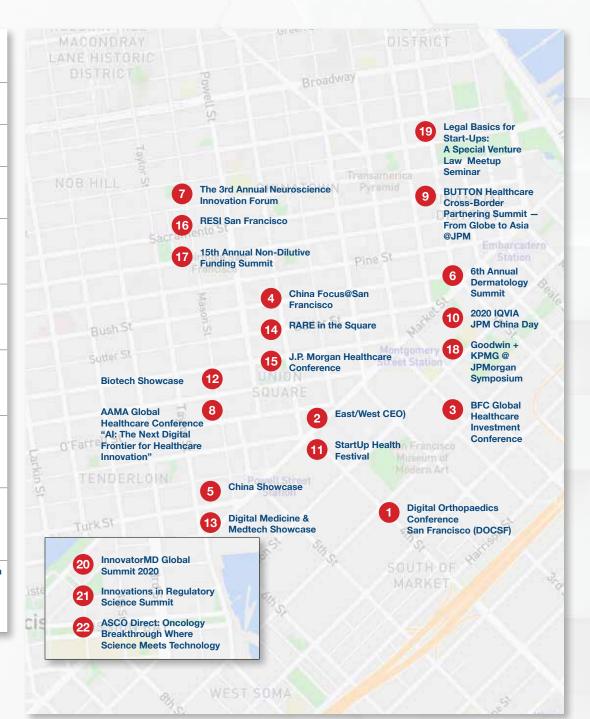

# **CONFERENCE MAP**

- Digital Orthopaedics Conference San Francisco (DOCSF) InterContinental, 888 Howard St.
- East/West CEO)
  Four Seasons Hotel
  757 Market St.
- 3 BFC Global Healthcare Investment Conference St. Regis 125 3rd St.
- 4 China Focus@San Francisco Grand Hyatt, 345 Stockton St
- China Showcase
  Parc 55
  55 Cyril Magnin St.
- 6 6th Annual Dermatology Summit The Palace Hotel 2 New Montgomery St.
- The 3rd Annual Neuroscience Innovation Forum Marines' Memorial Hotel 609 Sutter St.
- AAMA Global Healthcare Conference
  "Al: The Next Digital Frontier for
  Healthcare Innovation"
  Wells Fargo, 333 Market St.
- 9 BUTTON Healthcare Cross-Border Partnering Summit — From Globe to Asia @JPM Julia Morgan Ballroom, 465 California St.
- 2020 IQVIA JPM China Day JPMorgan Co., 560 Mission St
- StartUp Health Festival
  The StartUp Health Village
  969 Market St.
- Biotech Showcase
  Hilton Union Square
  333 O'Farrell St.

- Digital Medicine & Medtech Showcase Hilton Parc 55 55 Cyril Magnin St.
- RARE in the Square
  Union Square
  335 Powell St.
- J.P. Morgan Healthcare Conference
  Westin St. Francis Hotel
  335 Powell St.
- RESI San Francisco
  Marines' Memorial Hotel
  609 Sutter St.
- 15th Annual Non-Dilutive Funding Summit
  Marines' Memorial Hotel 609 Sutter St.
- Goodwin + KPMG @ JPMorgan Symposium St. Regis 125 3rd St.
- Legal Basics for Start-Ups: A Special Venture Law Meetup Seminar Squire Patton Boggs, 275 Battery St., Suite 2600
- InnovatorMD Global Summit 2020
  (MISSION BAY) UCSF Smith
  Cardiovascular Research Building,
  555 Mission Bay Boulevard South,
  San Francisco, CA 94158
- Innovations in Regulatory Science Summit (MISSION BAY) Mission Bay Conference Center, 1675 Owens St., San Francisco, CA 94158
- ASCO Direct: Oncology Breakthrough
  Where Science Meets Technology
  (MISSION BAY) Robertson Auditorium,
  UCSF Mission Bay Conference Center,
  1675 Owens St., San Francisco, CA

# PRE-JPM/BIOWEEKSF EVENTS OUTSIDE OF SF CITY AREA

- The Leadership Meeting
  The Lodge at Sonoma Renaissance Resort & Spa,
  1325 Broadway At Leveroni & Napa Roads,
  Sonoma, CA 95476.
- 2020 BayHelix Annual Conference Grand Hyatt at SFO, 55 South Mcdonnell Road, San Francisco, CA 94128
- 4th Annual CTIC Cross-Border Healthcare Investment Summit San Francisco Airport Marriott Waterfront, 1800 Old Bayshore Hwy, Burlingame, CA 94010